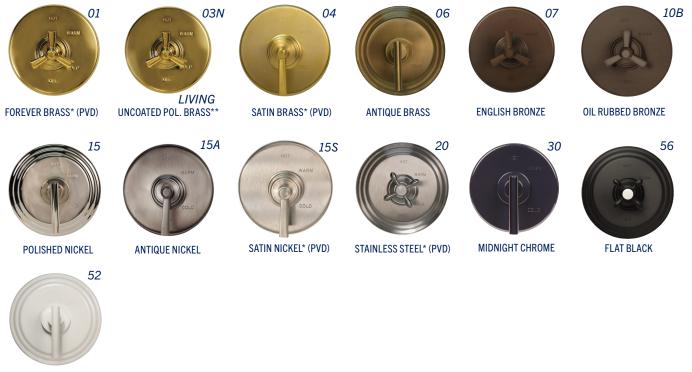

## WP ORT BRASS Flawless Beauty. From Faucet to Finish.

10\*

10B

GROUP GROUP

01\* FOREVER BRASS (PVD) 03\*\* 03N 034 04\* 06 07 08A

POLISHED CHROME

| **  | POLISHED BRASS COATED |  |
|-----|-----------------------|--|
| /** | UNCOATED POL. BRASS   |  |
|     | AGED BRASS            |  |
|     | SATIN BRASS (PVD)     |  |
|     | ANTIQUE BRASS         |  |
|     | ENGLISH BRONZE        |  |
|     | ANTIQUE COPPER        |  |
|     |                       |  |

VB 15 15A 15P 15S\* 20\*

SATIN BRONZE (PVD) OIL RUBBED BRONZE **VENETIAN BRONZE** POLISHED NICKEL ANTIQUE NICKEL POLISHED NICKEL (PVD) SATIN NICKEL (PVD) STAINLESS STEEL (PVD)

POLISHED GOLD (PVD) FRENCH GOLD (PVD) SATIN GOLD (PVD) POLISHED CHROME MIDNIGHT CHROME MATTE WHITE FLAT BLACK

24\*

24A\*

24S\*

26

30

52

56

## See finish care instructions at www.newportbrass.com

MATTE WHITE

**ANTIQUE COPPER** 

SATIN BRONZE\* (PVD)

15P

POLISHED NICKEL\* (PVD)

24

24S